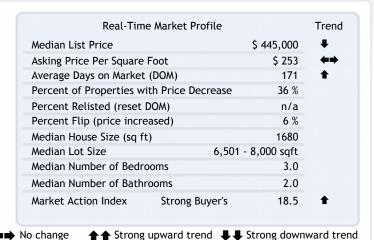

#### This Week

The median list price in FULLERTON, CA this week is \$445,000.

Inventory has been lightening lately and the Market Action Index has been trending up. Though days-on-market is increasing, these are mildly positive indications for the market.

♠ Slight upward trend