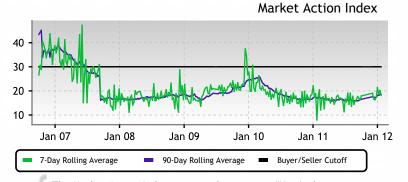

# Supply and Demand

The market shows signs of warming up, with sales demand recently increasing faster than inventory. Prices have not yet responded as the market is still working through excess inventory. It's unlikely that we'll see prices level off or move higher until the MAI sustains its upward trend and maybe not until the inventory is depleted enough to create a Seller's market.

The Market Action Index answers the question "How's the Market?" by measuring the current rate of sale versus the amount of the inventory. Index above 30 implies Seller's Market conditions. Below 30, conditions favor the buyer.

♠ Slight upward trend

## Price

This week prices bumped up a bit but the trend of recent weeks is generally downward. A pickup in demand will be reflected in the Market Action Index, so watch that chart to try to identify a trough in the market.