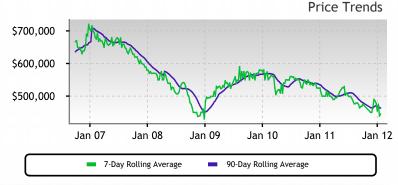

## Price

This week prices bumped up a bit but the trend of recent weeks is generally downward. A pickup in demand will be reflected in the Market Action Index, so watch that chart to try to identify a trough in the market.