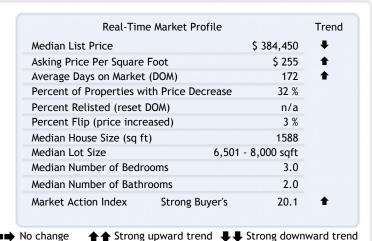

### This Week

The median list price in FULLERTON, CA 92833 this week is \$384,450.

Inventory has been lightening lately and the Market Action Index has been trending up. Though days-on-market is increasing, these are mildly positive indications for the market.