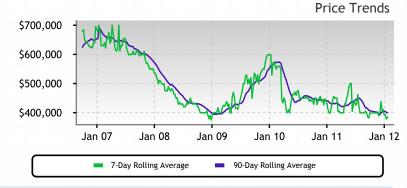

### Price

This week prices in this zip code bumped up a bit but the trend of recent weeks is generally downward. A pickup in demand will be reflected in the Market Action Index, so watch that chart to try to identify a trough in the market.