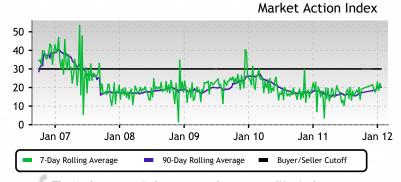

# Supply and Demand

The market shows signs of warming up, with sales demand recently increasing faster than inventory. Prices have not yet responded as the market is still working through excess inventory. It's unlikely that we'll see prices level off or move higher until the MAI sustains its upward trend and maybe not until the inventory is depleted enough to create a Seller's market.

The Market Action Index answers the question "How's the Market?" by measuring the current rate of sale versus the amount of the inventory. Index above 30 implies Seller's Market conditions. Below 30, conditions favor the buyer.

### Price

This week prices in this zip code bumped up a bit but the trend of recent weeks is generally downward. A pickup in demand will be reflected in the Market Action Index, so watch that chart to try to identify a trough in the market.