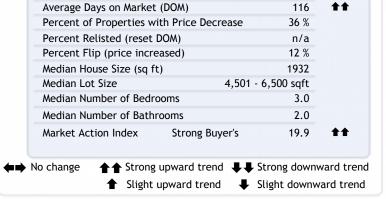

# This Week

The median list price in BREA, CA this week is \$492,500.

Inventory has been lightening lately and the Market Action Index has been trending up. Though days-on-market is increasing, these are mildly positive indications for the market.

The Market Action Index answers the question "How's the Market?" by measuring the current rate of sale versus the amount of the inventory. Index above 30 implies Seller's Market conditions. Below 30, conditions favor the buyer.