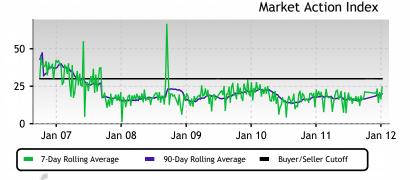

# This Week

The median list price in BREA, CA this week is \$492,500.

Inventory has been lightening lately and the Market Action Index has been trending up. Though days-on-market is increasing, these are mildly positive indications for the market.

#### Price

Median List Price

Asking Price Per Square Foot

 Prices continue their climb again this week. We're a long way from the market's price high-point so watch the Market Action Index as an indicator of how long this trend will last.

The Market Action Index answers the question "How's the Market?" by measuring the current rate of sale versus the amount of the inventory. Index above 30 implies Seller's Market conditions. Below 30, conditions favor the buyer.