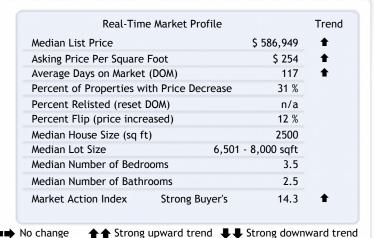

### This Week

The median list price in BREA, CA 92823 this week is \$586,949.

Inventory has been lightening lately and the Market Action Index has been trending up. Though days-on-market is increasing, these are mildly positive indications for the market.