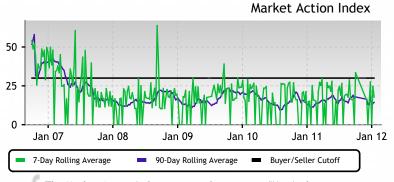

### This Week

The median list price in BREA, CA 92823 this week is \$586,949.

Inventory has been lightening lately and the Market Action Index has been trending up. Though days-on-market is increasing, these are mildly positive indications for the market.

The Market Action Index answers the question "How's the Market?" by measuring the current rate of sale versus the amount of the inventory. Index above 30 implies Seller's Market conditions. Below 30, conditions favor the buyer.

### Price

The market for this zip code continues its bounce again this week. We're a long way from the market's high point so watch the Market Action Index to predict how long this trend will last.

♠ Slight upward trend