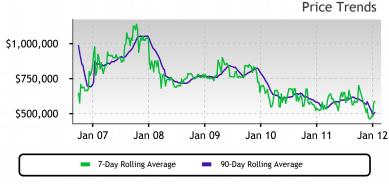

# Supply and Demand

Home sales have begun exceeding new inventory. While still a Buyer's market, prices seem to have already started to respond. If the trend continues, expect prices to keep marching upward.

### Price

The market for this zip code continues its bounce again this week. We're a long way from the market's high point so watch the Market Action Index to predict how long this trend will last.

♠ Slight upward trend