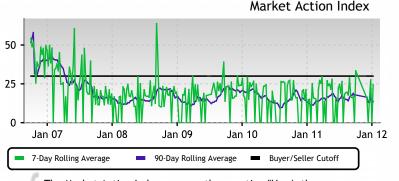

The Market Action Index answers the question "How's the Market?" by measuring the current rate of sale versus the amount of the inventory. Index above 30 implies Seller's Market conditions. Below 30, conditions favor the buyer.

### **Price**

 The market for this zip code continues its bounce again this week. We're a long way from the market's high point so watch the Market Action Index to predict how long this trend will last.