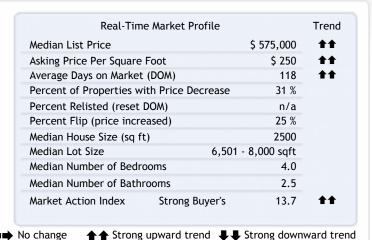

## This Week

The median list price in BREA, CA 92823 this week is \$575,000.

Inventory has been lightening lately and the Market Action Index has been trending up. Though days-on-market is increasing, these are mildly positive indications for the market.

# Supply and Demand

Home sales have been exceeding new inventory for several weeks.
 While still a Buyer's market, prices seem to have responded by moving upward. If the demand trends continue, expect prices to keep marching upward, especially once we see a Seller's Market.

### **Price**

 The market for this zip code continues its bounce again this week. We're a long way from the market's high point so watch the Market Action Index to predict how long this trend will last.