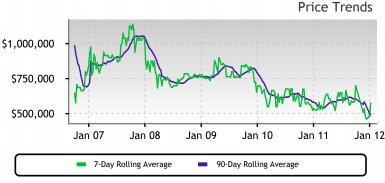

### **Price**

 The market for this zip code continues its bounce again this week. We're a long way from the market's high point so watch the Market Action Index to predict how long this trend will last.