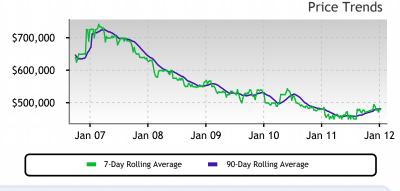

### Price

We continue to see prices in this zip code bouncing around this plateau. Look for a persistent up-shift in the Market Action Index before we see prices move from these levels.