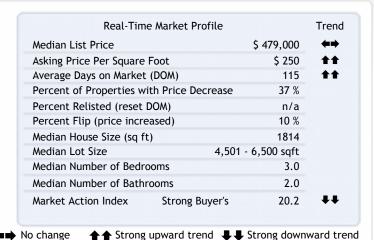

# This Week

The median list price in BREA, CA 92821 this week is \$479,000.

Inventory has been decreasing lately but the Market Action Index is falling also. With days-on-market climbing, these are relatively negative implications for the market.