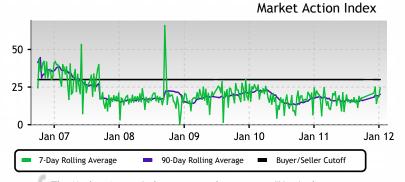

# Supply and Demand

The Market Action Index has been trending lower for several weeks while prices have remained relatively stable. If inventory continues to grow relative to demand however, it is likely that we will see downward pressure on pricing.

The Market Action Index answers the question "How's the Market?" by measuring the current rate of sale versus the amount of the inventory. Index above 30 implies Seller's Market conditions. Below 30, conditions favor the buyer.

### Price

We continue to see prices in this zip code bouncing around this plateau. Look for a persistent up-shift in the Market Action Index before we see prices move from these levels.