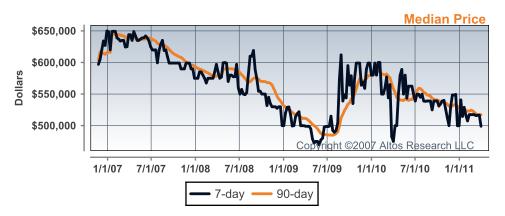

#### THIS WEEK

The median single family home price in FULLERTON 92831 this week is \$499,000.

With inventory trending up but dayson-market trending down and the Market Action Index essentially flat recently, conditions don't seem to have strong up or down pull.

## PRICE

Again this week in this zip code we see a downward notch for prices. Pricing has been weak in recent weeks and versus their absolute-high level. At this point, we will be looking for a persistent upward shift in the Market Action Index as a leading indicator for a trough in prices.