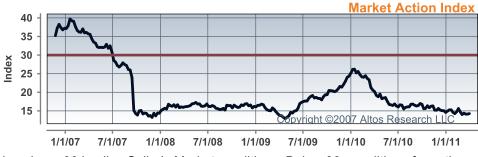

\* see below for details on the Market Action Index

The Market Action Index answers the question "How's the Market?" by measuring the current rate of sale versus the amount of the inventory.

Index above 30 implies Seller's Market conditions. Below 30, conditions favor the buyer.

### SUPPLY AND DEMAND

Local conditions are currently quite strongly in the Buyer's Market zone (below 30). The 90-day Market Action Index stands at 14. With several months of inventory available at the current sales rate, buyers should find ample choice.