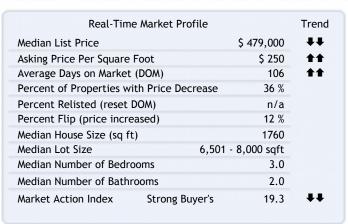

### This Week

The median list price in BREA, CA 92821 this week is \$479,000.

Inventory has been decreasing lately but the Market Action Index is falling also. With days-on-market climbing, these are relatively negative implications for the market.

#### Price

This week prices in this zip code bumped up a bit but the trend of recent weeks is generally downward. A pickup in demand will be reflected in the Market Action Index, so watch that chart to try to identify a trough in the market.