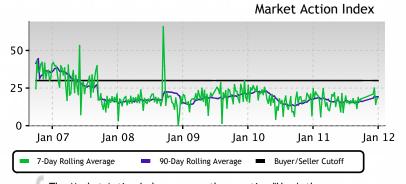

# Supply and Demand

The market has been consistently cool for several weeks. Demand level are low relative to the available inventory. It's a Buyer's market and prices continue to fall. Look for a persistent shift in Market Action before prices plateau or begin to rise again.

The Market Action Index answers the question "How's the Market?" by measuring the current rate of sale versus the amount of the inventory. Index above 30 implies Seller's Market conditions. Below 30, conditions favor the buyer.

#### Price

This week prices in this zip code bumped up a bit but the trend of recent weeks is generally downward. A pickup in demand will be reflected in the Market Action Index, so watch that chart to try to identify a trough in the market.