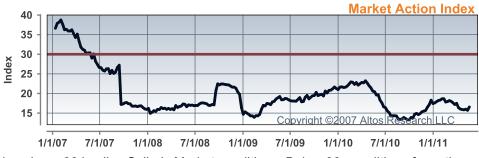

\* see below for details on the Market Action Index

The Market Action Index answers the question "How's the Market?" by measuring the current rate of sale versus the amount of the inventory.

Index above 30 implies Seller's Market conditions. Below 30, conditions favor the buyer.

#### SUPPLY AND DEMAND

Local conditions are currently quite strongly in the Buyer's Market zone (below 30). The 90-day Market Action Index stands at 16. With several months of inventory available at the current sales rate, buyers should find ample choice.