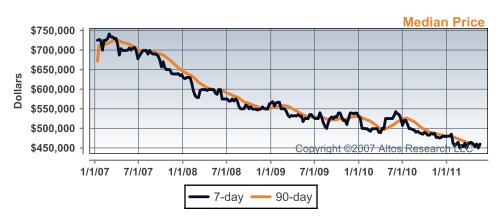

THIS WEEK

The median single family home price in BREA 92821 this week is \$459,900.

Demand measured by the Market Action Index is increasing and days-onmarket is trending downward. Even as more properties come available, these are positive trends for the market.

#### PRICE

We continue to see prices in this zip code hovering around these current levels, even though they bumped up a bit this week. Look for a persistent upshift in the Market Action Index before we see prices move significantly from here.